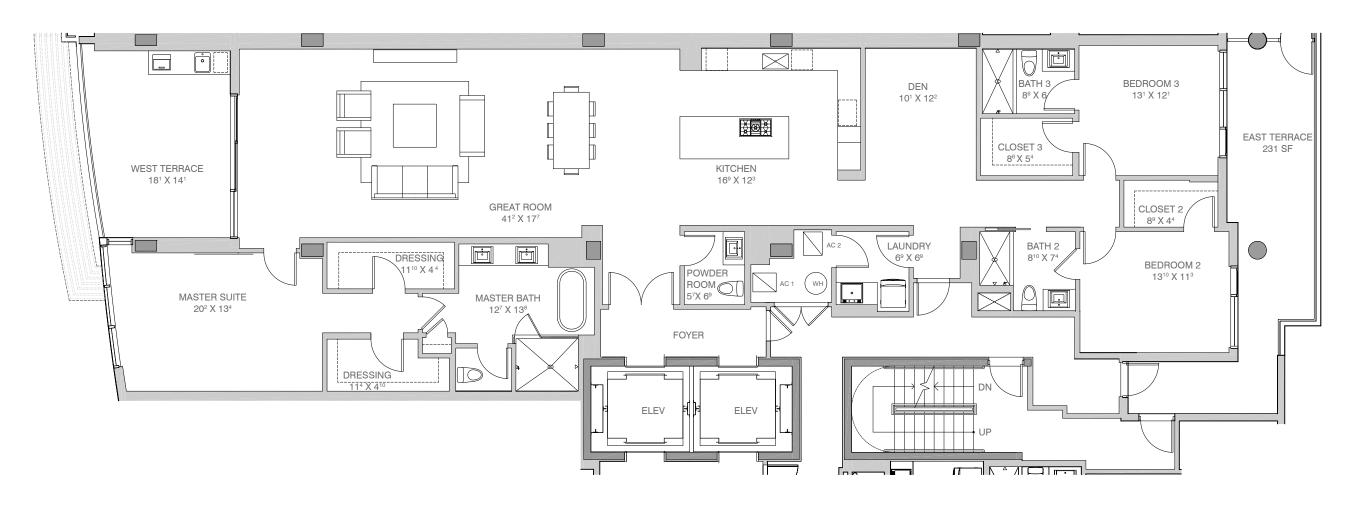

## RESIDENCE 02

3 Bedrooms + Den / 3.5 Baths

2,746 Interior sq. ft.

486 Exterior sq. ft.

3,232 Total sq. ft.

ORAL REPRESENTATIONS CANNOT BE RELIED UPON AS CORRECTLY STATING REPRESENTATIONS OF THE DEVELOPER. FOR CORRECT REPRESENTATIONS, MAKE REFERENCE TO THIS BROCHURE AND TO THE DOCUMENTS REQUIRED BY SECTION 718.503, FLORIDA STATUTES, TO BE FURNISHED BY A DEVELOPER TO A BUYER OR LESSEE.

The square footage areas used in this brochure include the outer walls surrounding the unit and half the demising wall separating units and areas under roof but not within the walls inside of the unit. Please refer to the survey included as an exhibit to the prospectus for the actual square footage of the units. The square footages used in this brochure are provided so that buyers can compare square footages being used by sellers in other communities. Prices, rendering details, and availability are subject to change without notice. Void where prohibited by law.